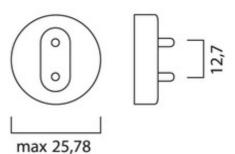

|



## Blacklight BL368 Linear & Circline

### F15 T8 BL368

### 0000082

| Physical data                  |             |
|--------------------------------|-------------|
| Weight (kg)                    | 0.06        |
| Length base to base (mm) - A   | 437.4       |
| Length base to pin Min-Max - B | 442.1-444.5 |
| Lamp Length (mm) - C/L         | 451.6       |
| Lamp Diameter (mm) - D         | 26          |



# Blacklight BL368 Linear & Circline F15 T8 BL368

### 0000082

#### PHOTOMETRY



#### **TECHNICAL DRAWINGS**