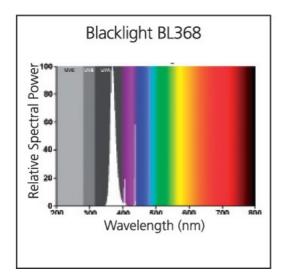

#### **Range features**

- BL368 tubes emit an upgraded highly concentrated radiation with peak around 368 nm. Flying insects eye sensitivity is generally at or near this frequency
- 100% improvement in effectiveness (at 368nm)
- Depreciation of UV-A output over time is significantly reduced (80% at 5000hrs of original 100 hour output)
- Performs longer and better throughout the insect season
- Same shape, structural and electrical characteristics and control circuits as standard T12,T8 or T5 tubes
- Applications
- Insect traps, insect attraction is strongly increased
- Restaurants, kitchens, food shops, supermarkets
- Diazo printing machines
- Photo Polymerisation
- Chemical processing
- Mineral detection
- Various technical applications
- Directions for use
- Maximum exposure limits are set by EN60335-2-59:1997 at an effective 1.0 milliWatt per metre squared (1.0 mW/m<sup>2</sup>) measured at a distance of 1 metre originally based on the recommendations of the National Radiological Protection Board in the UK. The irradiance value for a single BL368-lamp measured without reflector and/or fixture, in free air at 25 celsius, is varying between 0.2 and 0.4 mW/m<sup>2</sup> depending on the wattage

#### PHOTOMETRY