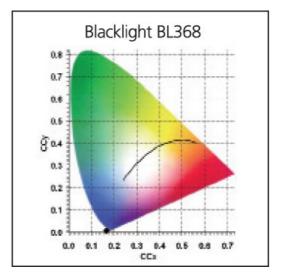

|



## Blacklight BL368 Linear & Circline

### F15 T8 BL368

### 0000082

| Physical data                  |             |
|--------------------------------|-------------|
| Weight (kg)                    | 0.06        |
| Length base to base (mm) - A   | 437.4       |
| Length base to pin Min-Max - B | 442.1-444.5 |
| Lamp Length (mm) - C/L         | 451.6       |
| Lamp Diameter (mm) - D         | 26          |



# Blacklight BL368 Linear & Circline F15 T8 BL368

### 0000082

#### PHOTOMETRY



#### **TECHNICAL DRAWINGS**