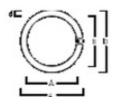

### 0000082

| Physical data                  |             |
|--------------------------------|-------------|
| Weight (kg)                    | 0.06        |
| Length base to base (mm) - A   | 437.4       |
| Length base to pin Min-Max - B | 442.1-444.5 |
| Lamp Length (mm) - C/L         | 451.6       |
| Lamp Diameter (mm) - D         | 26          |

#### **TECHNICAL DRAWINGS**