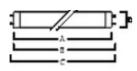

### 0000082

| Physical data                  |             |
|--------------------------------|-------------|
| Weight (kg)                    | 0.06        |
| Length base to base (mm) - A   | 437.4       |
| Length base to pin Min-Max - B | 442.1-444.5 |
| Lamp Length (mm) - C/L         | 451.6       |
| Lamp Diameter (mm) - D         | 26          |

#### **TECHNICAL DRAWINGS**